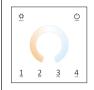

# Key function

6376/ 6377 Dual color panel

O — Turn on/off all zone light.
☼ — Brightness, 10 levels.

Color temperature wheel.

1 2 3 4

Short press turn on zone light and select zone simultaneously, long press 2s turn off zone light. 4 zone control seperately or synchronously, each zone could control multiple receivers.