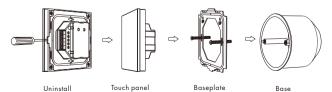

-|
| Warranty | 3 years |

| Dimming data        |                          |
|---------------------|--------------------------|
| Input signal        | Touch key + RF 2.4GHz    |
| RF Control distance | 1 Om(Barrier-free space) |
| Dimming level       | 256 levels               |
| Dimming range       | 0-100%                   |

| Environment             |                  |
|-------------------------|------------------|
| Operation temperature   | Ta:-30°C ~ +55°C |
| Case temperature (Max.) | Tc:+65°C         |
| IP rating               | IP20             |
| Weight                  |                  |
| Net weight              | 0.181kg          |
| Gross weight            | 0.234kg          |

### Mechanical Structures and Installations











86 size

# Installation diagram:



# Key function

6376/ 6377 Dual color panel



O — Turn on/off all zone light.
☼ — Brightness, 10 levels.

Color temperature wheel.

1 2 3 4

Short press turn on zone light and select zone simultaneously, long press 2s turn off zone light. 4 zone control seperately or synchronously, each zone could control multiple receivers.

Turn on key tone: Long press power key for 5s when all zone light is off, will turn on or turn off key tone.



## Touch Panel work as DMX512 Master

After connect with DMX decoders, please set the DMX decoders address as below:

| SKU                          | 6376 | 6377 |
|------------------------------|------|------|
|                              | ww   | WH   |
| Zone 1 DMX decoder's address | 1    | 2    |
| Zone 2 DMX decoder's address | 3    | 4    |
| Zo