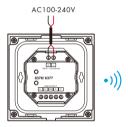

Short press turn on zone light and select zone simultaneously, long press 2s turn off zone light. 4 zone control seperately or synchronously, each zone could control multiple receivers.

Turn on key tone: Long press power key for 5s when all zone light is off, will turn on or turn off key tone.



## Touch Panel work as DMX512 Master

After connect with DMX decoders, please set the DMX decoders address as below:

| SKU                          | 6376 | 6377 |
|------------------------------|------|------|
|                              | ww   | WH   |
| Zone 1 DMX decoder's address | 1    | 2    |
| Zone 2 DMX decoder's address | 3    | 4    |
| Zone 3 DMX decoder's address | 5    | 6    |
| Zone 4 DMX decoder's address | 7    | 8    |

# Wiring Diagram for touch panel work as RF remote



# Malfunctions analysis & troubleshooting

| Malfunctions | Causes                                                                 | Troubleshooting                                          |
|--------------|------------------------------------------------------------------------|----------------------------------------------------------|
| No light     | <ol> <li>No power.</li> <li>Wrong connection or insecure.</li> </ol>   | Check the power.     Check the connection.               |
| Wrong color  | DMX decoder first address error.     Wrong connection of output wires. | Check the DMX first address.     Reconnect output wires. |

## Touch Panel work as DMX512 master match RF remote

Touch panel 4 zone DMX512 master can also match with 4 zone RF remote (Optional). End user can choose th