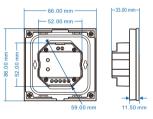

Warranty |         |
|----------|---------|
| Warranty | 3 years |

| Dimming data        |                          |
|---------------------|--------------------------|
| Input signal        | Touch key + RF 2.4GHz    |
| RF Control distance | 1 Om(Barrier-free space) |
| Dimming level       | 256 levels               |
| Dimming range       | 0-100%                   |

| Environment             |                  |
|-------------------------|------------------|
| Operation temperature   | Ta:-30°C ~ +55°C |
| Case temperature (Max.) | Tc:+65°C         |
| IP rating               | IP20             |
| Weight                  |                  |
| Net weight              | 0.181kg          |
| Gross weight            | 0.234kg          |

### Mechanical Structures and Installations











86 size

# Installation diagram:



# Key function

6376/ 6377 Dual color panel



O — Turn on/off all zone light.
☼ — Brightness, 10 levels.

Color temperature wheel.

1 2 3 4

Short press turn on zone light and select zone simultaneously, long press 2s turn off zone light. 4 zone control seperately or synchronously, each zone could control multiple receivers.

Turn on key tone: Long press power key for 5s when all zone light is off, will turn on or turn off key tone.



## Touch Panel work as DMX512 Master

After connect with DMX decoders, please set the DMX decoders address as below:

| SKU                          | 6376 | 6377 |
|------------------------------|------|------|
|                              | ww   | WH   |
| Zone 1 DMX decoder's address | 1    | 2    |
| Zone 2