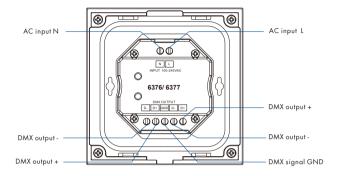

# Installation diagram:

## Touch Panel work as DMX512 Master

After connect with DMX decoders, please set the DMX decoders address as below:

| SKU                          | 6376 | 6377 |
|------------------------------|------|------|
|                              | ww   | WH   |
| Zone 1 DMX decoder's address | 1    | 2    |
| Zone 2 DMX decoder's address | 3    | 4    |
| Zone 3 DMX decoder's address | 5    | 6    |
| Zone 4 DMX decoder's address | 7    | 8    |

# Wiring Diagram for touch panel work as RF remote