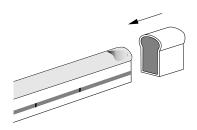

## Accessories available:

**Direct Cable Ouput** 

End Cap

Aluminum Mounting

Cut the neon strip along the cutting line which appears as a black dot at the side.

The strip is cutted into two parts.

Put some glue at the end.