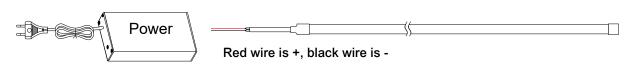

## Connect with power:

Drying naturally or by hot wind to make sure the end cap fixed asten and sealed.

End cap installation finished.

Note: 1. To ensure uniform illumination and optimal working conditions, use 12V power in every 5m length of the product.2. Please make sure the "+" and "-" of the product input correctly connected to those of the power supply output.