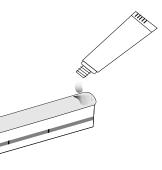

## Accessories available:

**Direct Cable Ouput** 

End Cap

Aluminum Mounting

Cut the neon strip along the cutting line which appears as a black dot at the side.

The strip is cutted into two parts.

Put some glue at the end.

Put on the end cap.