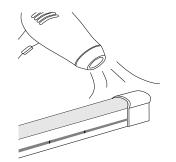

## Connect with power:

Drying naturally or by hot wind to make sure the end cap fixed asten and sealed.

End cap installation finished.

Note: 1. To ensure uniform illumination and optimal working conditions, use 12V power in every 5m length of the product.2. Please make sure the "+" and "-" of the product input correctly connected to those of the power supply output.