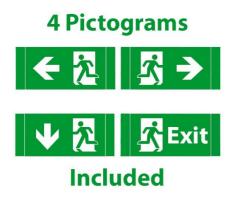

## LED Wall Surface Emergency Exit Light 3 Hours Emergency Duration With PVC Legend