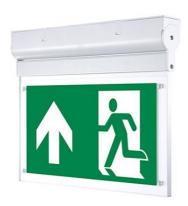

## LED Wall Surface Emergency Exit Light 3 Hours Emergency Duration With PVC Legend