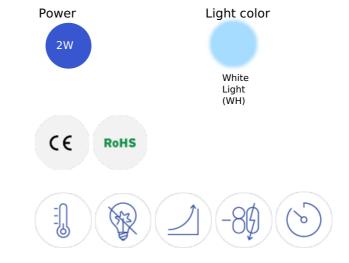

| Product Code                                   | WW1-A1            |
|------------------------------------------------|-------------------|
| Correlated Color<br>Temperature                | 6000K             |
| Color Designation                              | White Light (WH)  |
| EAN Code                                       | 3800156672031     |
| Energy<br>Consumption                          | 2 kWh/1000h       |
| Energy Efficiency<br>Label                     | G                 |
| Input voltage                                  | AC220-240V        |
| Instant On                                     | 0.2s              |
| IP                                             | 20                |
| Items per box                                  | 10                |
| Items per pack                                 | 1                 |
| LED Type                                       | 16 pcs. SMD 2835  |
| Life span                                      | 25 000 Hours      |
| Lumen<br>maintenance at<br>end of service life | 70%               |
| Material                                       | Plastic+Aluminium |
| Mercury Free                                   | Yes               |
| Mount Type                                     | Wall/Surface      |
| On/Off Cycles                                  | 100 000x          |
| Operating<br>Frequency                         | 50-60Hz           |
| Power                                          | 2W                |
| Ra ≥                                           | 80                |
| Size of package                                | 335x240x45 mm     |
| Size of product                                | 330x230x40 mm     |
| Temperature                                    | -30°C / +50°C     |
| Warranty                                       | 2 Years           |
| Weight of Product                              | 1.075 kg.         |
|                                                |                   |